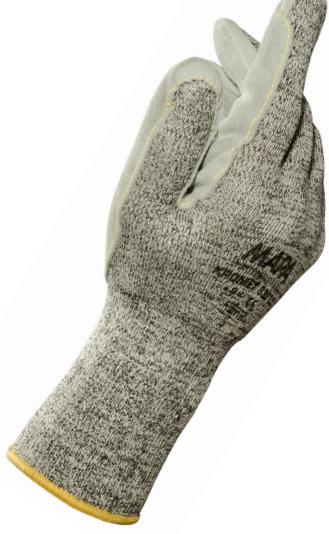

## Kromet 836 LC

## > Excellent cut protection and resistance to wear with optimal dexterity and comfort.

- Excellent cut resistance on all parts of the glove
- Reinforced protection of the fore-arm thanks to its longer cuff
- Good resistance to wear and good puncture resistance (barbs) due to leather palm
- Reinforced crotch between thumb and forefinger.

## Automotive/mechanical industry

- · Metal working
- Handling untrimmed parts or sheet metal
- · Handling sheet metal
- Handling parts post-press
- Cutting strips (plasma etc.)

| Kromet             |                                                     |
|--------------------|-----------------------------------------------------|
| Material           | -                                                   |
| Length (inches)    | 10.6 - 12.6                                         |
| Thickness (inches) | -                                                   |
| Wrist              | Knitted wrist                                       |
| Colour/Color       | Grey                                                |
| Interior finish    | Seamless textile support from HDPE fibres           |
| Exterior finish    | Leather layer on palm with reinforced thumb / index |
| Size / EAN         | 7 8 9 10 11                                         |
| Packaging          | 1 pair/bag - 12 pairs/bag - 48 pairs/carton         |